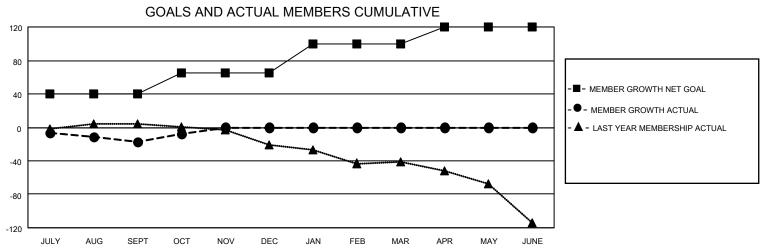

## MONTHLY MEMBERSHIP PROGRESS REPORT

| LOCATION NEW ZEALAND |               |             | District 202 L |                                | Results as of: 10/31/2020 |                         |                                                    |  |
|----------------------|---------------|-------------|----------------|--------------------------------|---------------------------|-------------------------|----------------------------------------------------|--|
|                      | Club          | )S          |                | Members  RESULTS FOR 2020-2021 |                           |                         |                                                    |  |
|                      | RESULTS FOR   | R 2020-2021 |                |                                |                           |                         |                                                    |  |
| QUARTER              | NEW CLUB GOAL | NEW CLUBS   | DROPPED CLUBS  | QUARTER M                      | IEMBER GROWTH NET<br>GOAL | MEMBER GROWTH<br>ACTUAL | DROPPED<br>MEMBERS ACTUAL<br>(including transfers) |  |
| JULY/AUG/SEPT        | 0             | 0           | 1              | JULY/AUG/SEP                   | Г 40                      | 34                      | 40                                                 |  |
| OCT/NOV/DEC          | 0             | 0           | 0              | OCT/NOV/DEC                    | 25                        | 22                      | 12                                                 |  |
| JAN/FEB/MAR          | 0             | 0           | 0              | JAN/FEB/MAR                    | 35                        | 0                       | 0                                                  |  |
| APR/MAY/JUNE         | 1             | 0           | 0              | APR/MAY/JUNE                   | 20                        | 0                       | 0                                                  |  |
|                      | GOALS         | AND ACTUA   | L NEW CLUBS C  | UMULATIVE_                     |                           |                         |                                                    |  |
| 1                    |               |             |                | <u></u>                        |                           |                         |                                                    |  |
| 0.8                  |               |             |                |                                |                           |                         |                                                    |  |